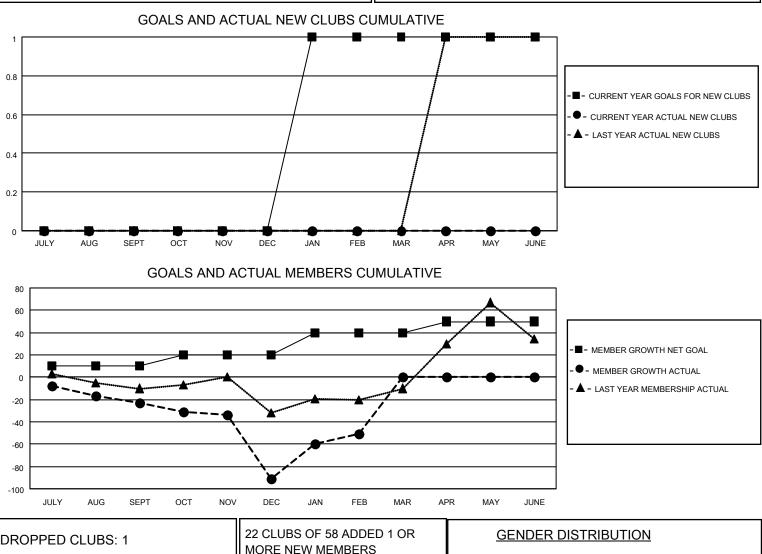

## LOCATION JAMAICA

District 60 B

Results as of: 2/28/2023

| Clubs                 |               |           |               | Members               |                        |                         |                                                    |
|-----------------------|---------------|-----------|---------------|-----------------------|------------------------|-------------------------|----------------------------------------------------|
| RESULTS FOR 2022-2023 |               |           |               | RESULTS FOR 2022-2023 |                        |                         |                                                    |
| QUARTER               | NEW CLUB GOAL | NEW CLUBS | DROPPED CLUBS | QUARTER MEM           | BER GROWTH NET<br>GOAL | MEMBER GROWTH<br>ACTUAL | DROPPED<br>MEMBERS ACTUAL<br>(including transfers) |
| JULY/AUG/SEPT         | 0             | 0         | 0             | JULY/AUG/SEPT         | 10                     | 11                      | 34                                                 |
| OCT/NOV/DEC           | 0             | 0         | 1             | OCT/NOV/DEC           | 10                     | 10                      | 74                                                 |
| JAN/FEB/MAR           | 1             | 0         | 0             | JAN/FEB/MAR           | 20                     | 101                     | 17                                                 |
| APR/MAY/JUNE          | 0             | 0         | 0             | APR/MAY/JUNE          | 10                     | 0                       | 0                                                  |

| DROPPED CLUBS: 1 |     | MORE NEW MEMBERS          | GENDER DISTRIBUTION       |                |  |
|------------------|-----|---------------------------|---------------------------|----------------|--|
|                  |     |                           | MALE                      | 791 (39.22%)   |  |
|                  |     |                           | FEMALE                    | 1,226 (60.78%) |  |
| DROPPED MEMBERS  |     |                           | NON BINARY                | 0 (0.00%)      |  |
|                  |     |                           | PREFER NOT TO ANSWER      | 0 (0.00%)      |  |
| DECEASED         | 9   |                           |                           |                |  |
| CLUB CANCELLED   | 44  | CLICK HERE FOR CUMULATIVE | TOTAL FAMILY UNIT MEMBERS | 5 70           |  |
| OTHER            | 72  | MEMBERSHIP DATA           |                           |                |  |
| TOTAL            | 125 |                           | FAMILY MEMBERS PAYING HA  | LF DUES 38     |  |
|                  |     |                           |                           |                |  |
|                  |     |                           |                           |                |  |